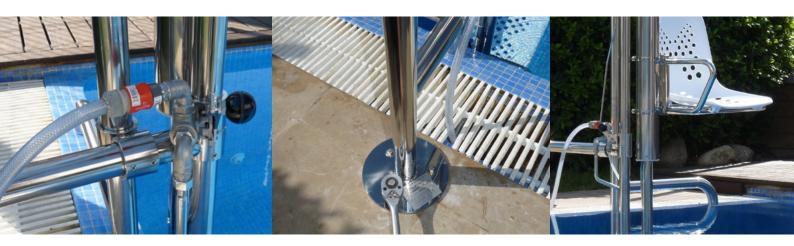

### **Fixed with** an anchor attached to the

swimming pool.

Adaptable to all types of **pools**, including non-overflowing ones.

Adjustable according to the depth of the pool. Suitable for shallower pools.

it only requires three stainless steel plugs and three simple supports.

(+34) 93 595 18 36 | access@blautec.com

### ASSEMBLY INSTRUCTIONS

Fit the lift and the earthing terminal. Adjust the lower

Fit the water connection to supply the circuit.

DECLARATION OF CONFORMITY We declare under our responsibility that the machine: Type: Hydraulic lift for people with reduced mobility Brand: ACCESS Is in conformity with the essential health and safety requirements of the Directives: **98/37 CE "Máquinas"** And is in conformity with harmonised European standards: