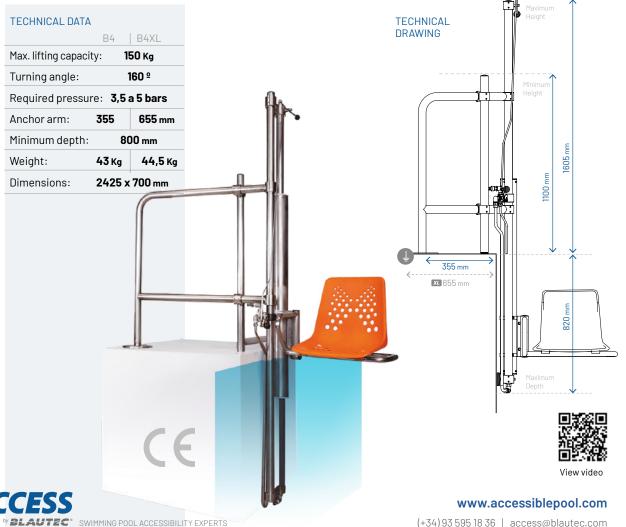

## ACCESSB4 &

Hydraulic lift with high safety features and adaptable to all pool surfaces.

# ACCESSB4<sup>®</sup>B4<sup>™</sup>

Fixed adjustable hydraulic lift, with low maintenance.

#### TECHNICAL ADVANTAGES

Equipment recommended for seasonal pools.

₽€

**User friendly access**. Water-facing transfer with rigid footrest for greater comfort and safety of the user.

Maximum autonomy for people with reduced mobility. Double operation system activated from the inside and the outside of the swimming pool.