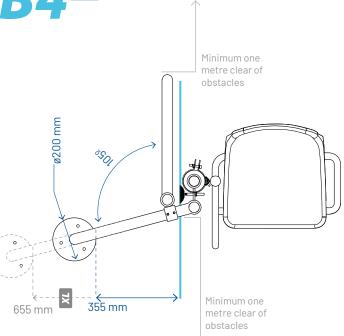

### **Fixed with** an anchor attached to the

swimming pool.

Adaptable to all types of **pools**, including non-overflowing ones.

Adjustable according to the depth of the pool. Suitable for shallower pools.