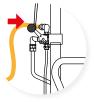

### ASSEMBLY INSTRUCTIONS

Fit the lift and the earthing terminal. Adjust the lower

Fit the water connection to supply the circuit.

DECLARATION OF CONFORMITY We declare under our responsibility that the machine: Type: Hydraulic lift for people with reduced mobility Brand: ACCESS Is in conformity with the essential health and safety requirements of the Directives: **98/37 CE "Máquinas"** And is in conformity with harmonised European standards:

stop.

UNE EN ISO 12100-1 UNE EN 982 UNE EN 1050

Present the lift.

three holes.

ø 12-12,5 mm

mark and drill the

UNE EN ISO 12100-2 UNE EN 418 UNE EN ISO 10535

UTEC<sup>®</sup> SWIMMING POOL ACCESSIBILITY EXPERTS